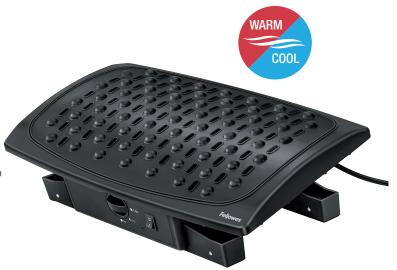

## CLIMATE CONTROL

## **Foot Support**

- Versatile unit works as a foot support or offers free-standing climate control
- Features three temperature settings: cool fan, low heat, and high heat
- 8-hour auto shut-off feature
- Adjustable foot support elevates feet/legs to help relieve lower back pressure and improve posture
- Surface massage bumps help relieve work-related stress
- Economical requires only 250 watts/2.1 amps to run
- Platform offers angle adjustability and two platform height settings (5-1/2" and 6-1/2") for optimal comfort
- ETL approved

| Mfr #      | 8030901                |
|------------|------------------------|
| Dimensions | 5½" H x 16½" W x 10" D |
| Warranty   | 1 Year Limited         |
| Price      |                        |