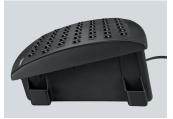

## **Foot Support**

- Versatile unit works as a foot support or offers free-standing climate control
- Features three temperature settings: cool fan, low heat, and high heat
- 8-hour auto shut-off feature
- Adjustable foot support elevates feet/legs to help relieve lower back pressure and improve posture
- Surface massage bumps help relieve work-related stress
- Economical requires only 250 watts/2.1 amps to run
- Platform offers angle adjustability and two platform height settings (5-1/2" and 6-1/2") for optimal comfort
- ETL approved