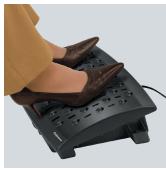

## **Foot Support**

- Versatile unit works as a foot support or offers free-standing climate control
- Features three temperature settings: cool fan, low heat, and high heat
- 8-hour auto shut-off feature
- Adjustable foot support elevates feet/legs to help relieve lower back pressure and improve posture
- Surface massage bumps help relieve work-related stress
- Economical requires only 250 watts/2.1 amps to run
- Platform offers angle adjustability and two platform height settings (5-1/2" and 6-1/2") for optimal comfort
- ETL approved